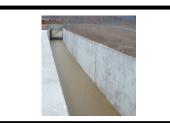

## Match the Picture

rain

flood

barricade

littering

channels

detention basin

Trash on the roads can clog storm drains and pollute our earth.