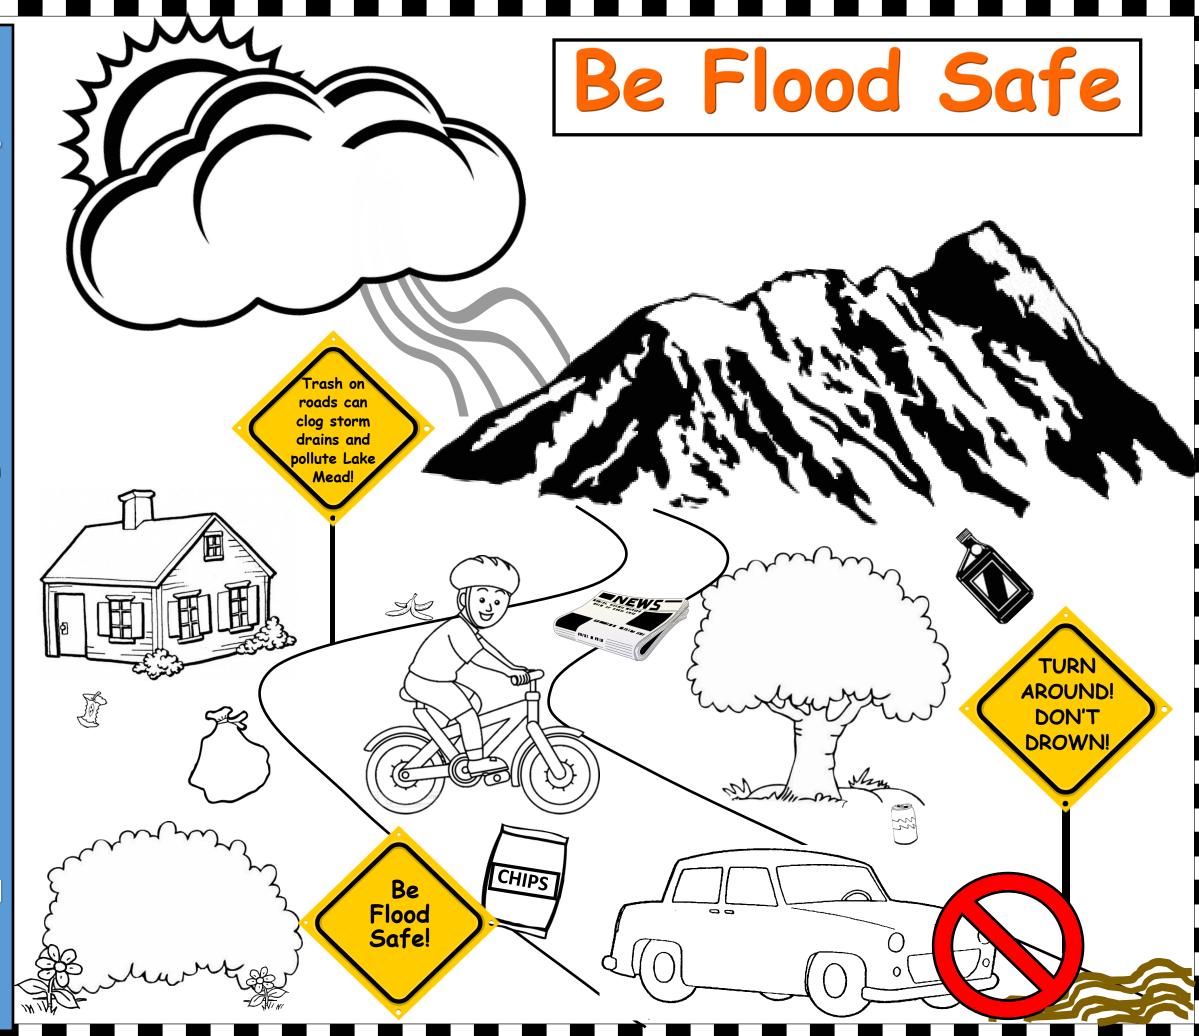

## Match the Picture

rain

flood

barricade

littering

channels

detention basin

Trash on the roads can clog storm drains and pollute our earth.