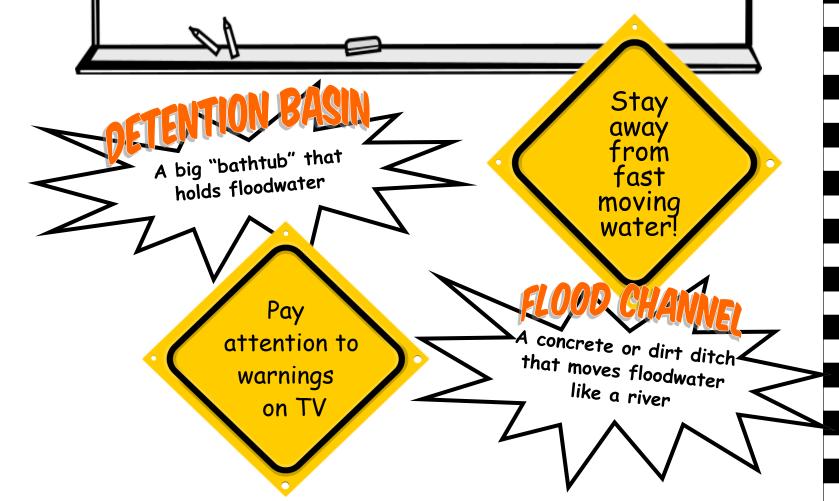

## Match the Picture

rain

flood

barricade

littering

channels

detention basin

Trash on the roads can clog storm drains and pollute our earth.