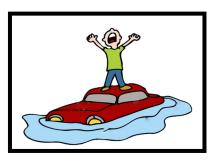

### 3. DON'T DRIVE

Tell your family not to drive in floodwater. Your car could get stuck and you could get hurt!